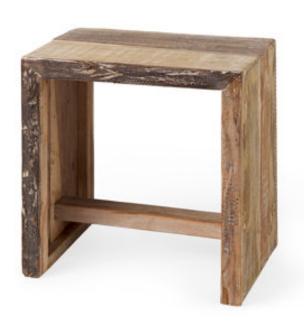

# MERCANA

Solveig 18.0L x 13.0W x 17.0H Light Brown Wood Rectangular Accent Stool **SKU: 69150** 

### RECLAIMED WOOD CONSTRUCTION

The Solveig is made from reclaimed wood, and is unique in that it offers ageless distinction and beauty. Variations in pattern and texture are to be expected and are welcomed. The Solveig has a long beam underneath the table, for a unique look and extra support.

Solveig II is a rustic designed accent stool made from reclaimed wood.

#### **RUSTIC LOOK AND FEEL**

The Solveig's reclaimed wood has tons of character, and its age only brings out its allure, depth and color even further. The Solveig is finished in a beautiful warmtoned medium brown color, and features variations in color depth that is unique to each piece.

#### **RUSTIC DESIGN**

The Solveig's reclaimed wood shows off weathered beauty that has tons of heart and character. It's reclaimed wood features combined with its boxy shape make for the perfect addition in rustic designed spaces.