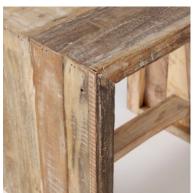

### RECLAIMED WOOD CONSTRUCTION

The Solveig is made from reclaimed wood, and is unique in that it offers ageless distinction and beauty. Variations in pattern and texture are to be expected and are welcomed. The Solveig has a long beam underneath the table, for a unique look and extra support.

#### **RUSTIC LOOK AND FEEL**

The Solveig's reclaimed wood has tons of character, and its age only brings out its allure, depth and color even further. The Solveig is finished in a beautiful warmtoned medium brown color, and features variations in color depth that is unique to each piece.

#### **RUSTIC DESIGN**

The Solveig's reclaimed wood shows off weathered beauty that has tons of heart and character. It's reclaimed wood features combined with its boxy shape make for the perfect addition in rustic designed spaces.