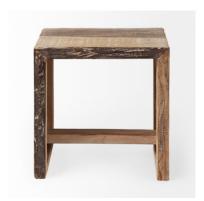

# MERCANA

Solveig 18.0L x 13.0W x 17.0H Light Brown Wood Rectangular Accent Stool **SKU: 69150** 

### RECLAIMED WOOD CONSTRUCTION

The Solveig is made from reclaimed wood, and is unique in that it offers ageless distinction and beauty. Variations in pattern and texture are to be expected and are welcomed. The Solveig has a long beam underneath the table, for a unique look and extra support.

Solveig II is a rustic designed accent stool made from reclaimed wood.

#### **RUSTIC LOOK AND FEEL**

The Solveig's reclaimed wood has tons of character, and its age only brings out its allure, depth and color even further. The Solveig is finished in a beautiful warmtoned medium brown color, and features variations in color depth that is unique to each piece.

#### **RUSTIC DESIGN**

The Solveig's reclaimed wood shows off weathered beauty that has tons of heart and character. It's reclaimed wood features combined with its boxy shape make for the perfect addition in rustic designed spaces.