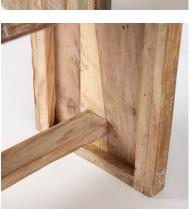

### RECLAIMED WOOD CONSTRUCTION

The Solveig is made from reclaimed wood, and is unique in that it offers ageless distinction and beauty. Variations in pattern and texture are to be expected and are welcomed. The Solveig has a long beam underneath the table, for a unique look and extra support.

#### **RUSTIC LOOK AND FEEL**

The Solveig's reclaimed wood has tons of character, and its age only brings out its allure, depth and color even further. The Solveig is finished in a beautiful warmtoned medium brown color, and features variations in color depth that is unique to each piece.

#### **RUSTIC DESIGN**

The Solveig's reclaimed wood shows off weathered beauty that has tons of heart and character. It's reclaimed wood features combined with its boxy shape make for the perfect addition in rustic designed spaces.