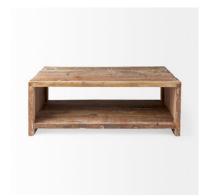

# MERCANA

Solveig 48.0L x 24.0W x 18.0H Light Brown Wood Rectangular Coffee Table **SKU: 69149** 

Solveig I is a rustic designed coffee table made from reclaimed wood.

#### **RUSTIC LOOK AND FEEL**

The Solveig's reclaimed wood has tons of character, and its age only brings out its allure, depth and color even further. The Solveig is finished in a beautiful warmtoned medium brown color, and features variations in color depth that is unique to each piece.

#### SHELVING SPACE

The Solveig features a shelf that is located underneath the coffee table. This allows for tons of storage space to store board games, remote controls, books, etc.

Whatever your desired items are, you can neatly store them away in this wide shelf.