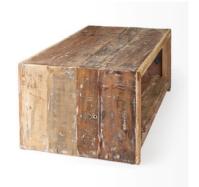

## RECLAIMED WOOD CONSTRUCTION

The Solveig is made from reclaimed wood, and is unique in that it offers ageless distinction and beauty. Variations in pattern and texture are to be expected and are welcomed.

#### **RUSTIC DESIGN**

The Solveig's reclaimed wood shows off weathered beauty that has tons of heart and character. It's reclaimed wood features combined with its boxy shape make for the perfect addition in rustic designed spaces.