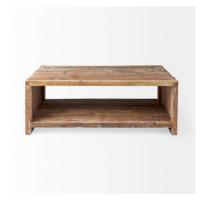

# MERCANA

Solveig 48.0L x 24.0W x 18.0H Light Brown Wood Rectangular Coffee Table **SKU: 69149** 

## RECLAIMED WOOD CONSTRUCTION

The Solveig is made from reclaimed wood, and is unique in that it offers ageless distinction and beauty. Variations in pattern and texture are to be expected and are welcomed.

Solveig I is a rustic designed coffee table made from reclaimed wood.

#### **RUSTIC LOOK AND FEEL**

The Solveig's reclaimed wood has tons of character, and its age only brings out its allure, depth and color even further. The Solveig is finished in a beautiful warmtoned medium brown color, and features variations in color depth that is unique to each piece.

#### SHELVING SPACE

The Solveig features a shelf that is located underneath the coffee table. This allows for tons of storage space to store board games, remote controls, books, etc.

Whatever your desired items are, you can neatly store them away in this wide shelf.

#### **RUSTIC DESIGN**

The Solveig's reclaimed wood shows off weathered beauty that has tons of heart and character. It's reclaimed wood features combined with its boxy shape make for the perfect addition in rustic designed spaces.