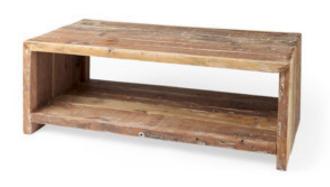

#### SHELVING SPACE

The Solveig features a shelf that is located underneath the coffee table. This allows for tons of storage space to store board games, remote controls, books, etc.

Whatever your desired items are, you can neatly store them away in this wide shelf.

#### **RUSTIC DESIGN**

The Solveig's reclaimed wood shows off weathered beauty that has tons of heart and character. It's reclaimed wood features combined with its boxy shape make for the perfect addition in rustic designed spaces.